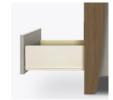

#### Drawers

Are constructed with both dowel and mechanical fasteners for additional strength. 100lb static and dynamic load Euro Drawer Slides allow for easy opening and closing.

**Clothes Rod** 

Standard clothing rod may be attached at ADA height of 48" from the floor.