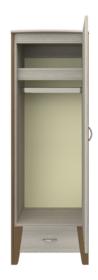

#### Drawers

Are constructed with both dowel and mechanical fasteners for additional strength. 100lb static and dynamic load Euro Drawer Slides allow for easy opening and closing.

**Clothes Rod** 

Standard clothing rod may be attached at ADA height of 48" from the floor.