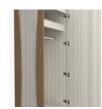

#### Drawers

Are constructed with both dowel and mechanical fasteners for additional strength. 100lb static and dynamic load Euro Drawer Slides allow for easy opening and closing.

**Clothes Rod** 

Standard clothing rod may be attached at ADA height of 48" from the floor.