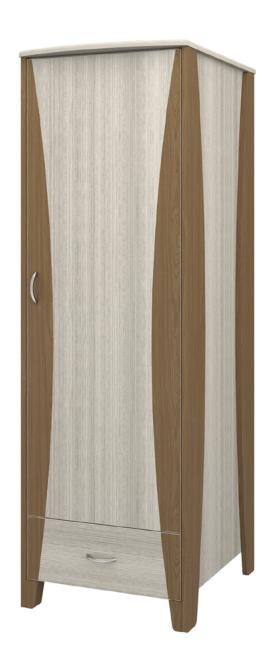

### Single Wardrobe 1 Drawer, 1 Door

Refreshing as the sea air its name represents, the streamlined Long Beach Collection's dual-toned look is the perfect match for any décor. Long Beach features chamfered side frames and front overlay design; extended tops provide additional space. The distinctive leg design has stylish dimensional appeal. The product is required to be wall mounted for safety. Using the kit provided, please follow provided instructions exactly.

Model: LBWR11R 23.75W 23D 71H